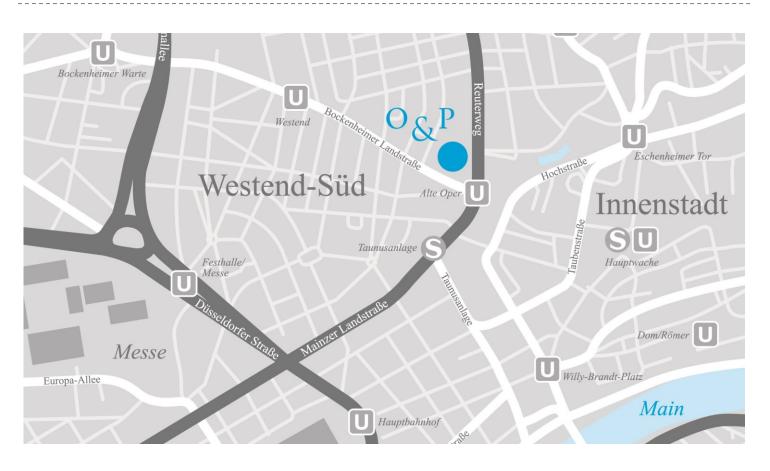

## S-Bahn

From the airport (airport regional railway station, "Regionalbahnhof") take the subway S-Bahn line S8 or S9 and get off at Taunusanlage.

The S-Bahn 8 leaves every 30 minutes. The approximate travel time is 14 minutes and the trip costs 4,25 Euro at present. Leave the station Taunusanlage by following the signs for Alte Oper. The OpernTurm is located opposite the Alte Oper. The time needed by foot is approximately 5 minutes.

### S-Bahn

You can take the S-Bahn lines S1 through S6, S8 and S9, towards City. Get off at Taunusanlage (the next stop).

The ride takes you about 2 minutes and costs about 2,60 Euros. Leave the station Taunusanlage by following the signs for Alte Oper. The OpernTurm is located opposite the Alte Oper. The time needed by foot is approximately 5 minutes.

# Arriving by car

## **Arriving from Reuterweg**

Opposite the Alte Oper turn right into the parking garage OpernTurm. Take the exit Bockenheimer Landstraße to reach the main entrance.

## Arriving from Taunusanlage/Frankfurt Main Station

Turn right behind the Alte Oper and follow signs for parking garage Oper/OpernTurm. Just before the driveway to the parking garage Alte Oper turn left onto Bockenheimer Anlage. At the next traffic lights line up on the right of the left-turn lane. Then you will find the driveway to the parking garage OpernTurm on the right. Take the exit Bockenheimer Landstraße to reach the main entrance.

### Arriving from Bockenheimer Landstraße

At the end of Bockenheimer Landstraße turn left onto Bockenheimer Anlage. Behind the Alte Oper turn right. Then follow the signs for parking garage Alte Oper/OpernTurm. Just before the driveway to the parking garage Alte Oper turn left onto Bockenheimer Anlage. At the next traffic lights line up on the right of the left-turn lane. Then you will find the driveway to the parking garage OpernTurm on the right. Take the exit Bockenheimer Landstraße to reach the main entrance.